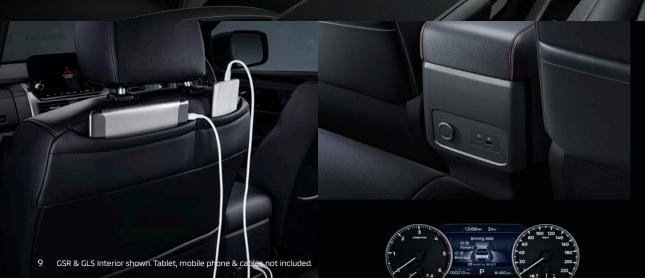

#### Charging within reach

Stay connected with 2-USB ports (Type A and C) at the front and 2-USB power ports (Type A and C) at the back of the console so your devices can remain charged at all times.

#### Multi-Information Meter

The new 7-inch multi-information display features 'at a glance' recognition and clarity – giving you all the vehicle's vital data and performance information for a more engaging drive.