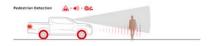

#### Forward Collision Mitigation (FCM)

Forward Collision Mitigation system with pedestrian detection, cyclist detection and junction assist detects obstructions ahead and issues a visual and audible alert when there is a danger of collision and automatically applies the brakes to avoid collision or reduce impact speed/severity.