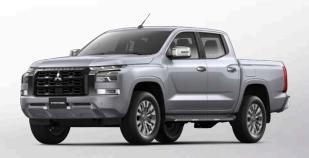

# DISCOVER ADVENTURE ON ANY ROAD

Competition-proven in punishing off-road rallies around the world, then rigorously tested and tuned in Australia, the all-new Triton will take you to the edge of the earth and safely back. The GLS and GSR Super Select 4WD-II models feature seven unique terrain modes: Normal mode, ECO mode, Gravel mode, Snow mode, Mud mode, Sand mode and Rock mode. So, no matter the driving conditions, you have the precise traction to conquer the most challenging terrain.

GSR model shown with standard accessories. Black Sailplane and Tub Liner.

Triton GLS and GSR models feature Mitsubishi's proven Super Select 4WD -II system. This gives you exceptional all-terrain performance with four selectable modes, including 4H (full-time 4WD). Using the drive selector dial you can switch between 2WD (2H) and 4WD (4H, 4HLc) with shift-on- fly convenience at up to 100km/h.