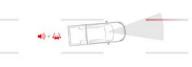

#### Rear Cross Traffic Alert (RCTA)

The Rear Cross Traffic Alert detects a moving object when reversing, a warning message appears on the multi- information display. The system operates when the vehicle is in reverse at speeds below 8km/h. It can detect moving objects from approx. 20m away, alerting the driver via an audible chime and blinking BSW warning light in side mirror.

#### Front Cross Traffic Alert (FCTA)\*

Front Cross Traffic Alert system uses the front side radar sensors to detect another vehicle approaching when entering an intersection. It can detect an approaching vehicle from approx..20m away, alerting the driver via an audible chime and blinking light in the multi-information meter\*.