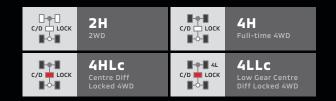

# DISCOVER ADVENTURE ON ANY ROAD

Competition-proven in punishing off-road rallies around the world, then rigorously tested and tuned in Australia, the all-new Triton will take you to the edge of the earth and safely back. The GLS and GSR Super Select 4WD-II models feature seven unique terrain modes: Normal mode, ECO mode, Gravel mode, Snow mode, Mud mode, Sand mode and Rock mode. So, no matter the driving conditions, you have the precise traction to conquer the most challenging terrain.

GSR model shown with standard accessories. Black Sailplane and Tub Liner.

Triton GLS and GSR models feature Mitsubishi's proven Super Select 4WD -II system. This gives you exceptional all-terrain performance with four selectable modes, including 4H (full-time 4WD). Using the drive selector dial you can switch between 2WD (2H) and 4WD (4H, 4HLc) with shift-on- fly convenience at up to 100km/h.