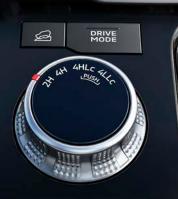

GSR model shown with standard accessories. Black Sailplane and Tub Liner.

Triton GLS and GSR models feature Mitsubishi's proven Super Select 4WD -II system. This gives you exceptional all-terrain performance with four selectable modes, including 4H (full-time 4WD). Using the drive selector dial you can switch between 2WD (2H) and 4WD (4H, 4HLc) with shift-on- fly convenience at up to 100km/h.

DRIVE MODE

NORMAL