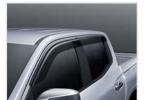

#### Front Cross Traffic Alert (FCTA)\*

Front Cross Traffic Alert system uses the front side radar sensors to detect another vehicle approaching when entering an intersection. It can detect an approaching vehicle from approx..20m away, alerting the driver via an audible chime and blinking light in the multi-information meter\*.

\* No Cost Option that can be enabled by the dealership. Not compatible with Front Protection Bar (FPB) Genuine Accessory.