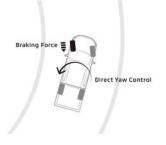

TRITON

And if that isn't enough, Triton GSR and GLS models feature Active Yaw Control for precision handling on slippery gravel or snowy roads. It's a complete driving excitement package waiting for you.