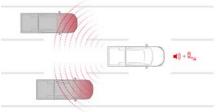

#### Blind Spot Warning (BSW)

Blind Sport Warning uses the rear radar sensors to detect another vehicle travelling or overtaking in the next lane behind. The system operates at speeds above 10km/h and will illuminate the BSW warning light in the corresponding side mirror when a vehicle is in the detection zone. If driver activates the turn signal towards the corresponding hazard, the BSW lamp will blink, and audible alert will sound twice.

#### Blind Spot Warning & Lane Change Assist

Blind spot Warning uses the rear side radar sensors to detect another vehicle travelling or overtaking in the next lane behind. The system operates at speeds above 10km/h, and will illuminate the BSW warning light in the corresponding side mirror when a vehicle is in the detection zone. If driver activates the turn signal towards the corresponding hazard, the BSW lamp will blink and audible alert will sound twice.