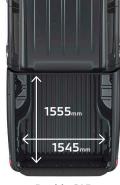

#### Big and practical cargo space

With enough room to fit a 1200x800mm Euro pallet, the versatile cargo bed can easily carry all your workday tools and equipment or weekend adventure essentials.

Wide Side-Step