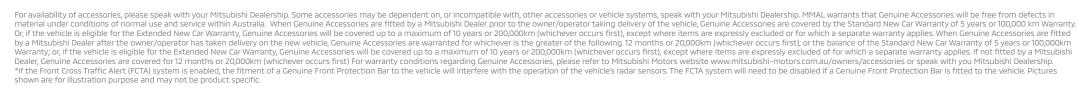

#### Front Cross Traffic Alert (FCTA)\*

Front Cross Traffic Alert system uses the front side radar sensors to detect another vehicle approaching when entering an intersection. It can detect an approaching vehicle from approx..20m away, alerting the driver via an audible chime and blinking light in the multi-information meter\*.

\* No Cost Option that can be enabled by the dealership. Not compatible with Front Protection Bar (FPB) Genuine Accessory.