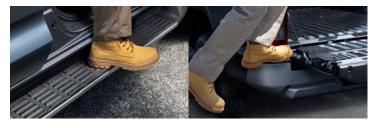

Play it safe getting in and out with slip-resistant side-steps, even in wet or slippery conditions. Rear Bumper Corner Shape

When loading and unloading gear when the tailgate is open, the rear bumper corner step provides the largest foot-space in the category for added ease and safety.