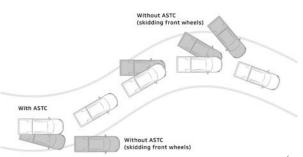

# TOTAL CONFIDENCE FROM TOTAL CONTROL

GSR model shown with standard accessories: Black Sailplane and Tub Liner.

Triton lets you push the limits of action and adventure on or off-road – all whilst keeping everything under total control. All models feature Active Stability and Active Traction Control for excellent stability and traction when cornering on any surface. An active Limited Slip Differential helps prevent wheel spin on even the most treacherous off-road situations.