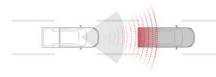

#### Adaptive Cruise Control (ACC)

Adaptive Cruise Control uses radar technology to detect any cars in the same lane and adjusts the speed of your car accordingly while maintaining a safe distance set by you.

#### Blind Spot Warning (BSW)

Blind Sport Warning uses the rear radar sensors to detect another vehicle travelling or overtaking in the next lane behind. The system operates at speeds above 10km/h and will illuminate the BSW warning light in the corresponding side mirror when a vehicle is in the detection zone. If driver activates the turn signal towards the corresponding hazard, the BSW lamp will blink, and audible alert will sound twice.