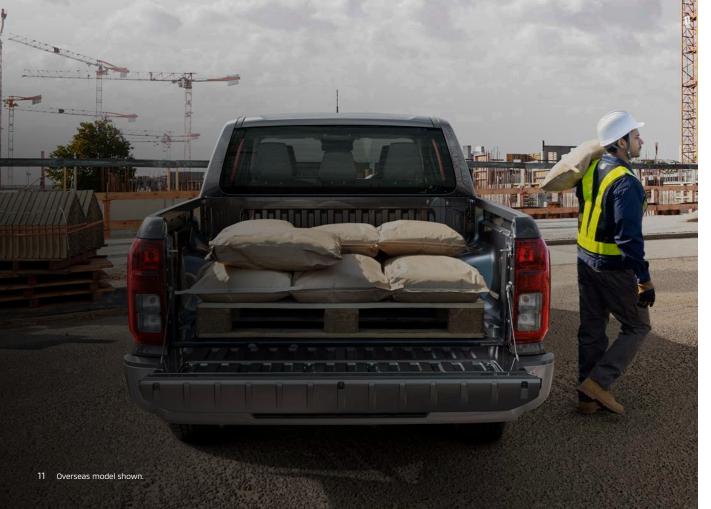

# THE ULTIMATE WORKHORSE THAT GETS THE JOB DONE

Double CAB

#### Big and practical cargo space

With enough room to fit a 1200x800mm Euro pallet, the versatile cargo bed can easily carry all your workday tools and equipment or weekend adventure essentials.

Wide Side-Step

Large cargo area

Triton's large cargo area enables you to pack in everything you need for worksite or family adventure. Low-placed rear inner hooks are conveniently located for secure tie-down of loads.

**Rear Inner Hooks** 

Overseas model shown.

12

NOT A

1