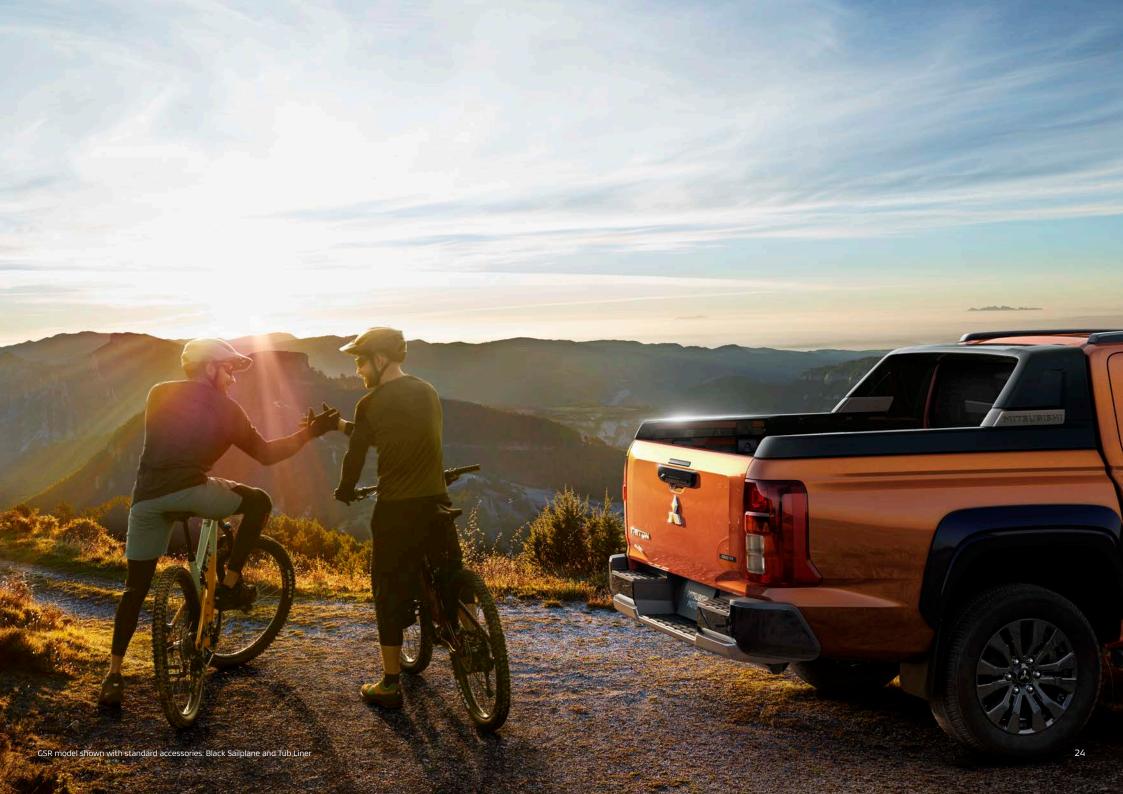

# TOW MORE, ENJOY MORE RELAX MORE

Great towing starts with great muscle. The all-new 2.4-litre Bi-Turbo diesel engine features 'twin-stage' turbo charging for maximum grunt of 150kW power and 470Nm torque at a lower rev range than ever before. With strengthened chassis frame and suspension, Triton now has 3500 kg towing capacity This is further enhanced with Trailer Stability Assist which helps prevent 'trailer swing' by controlling individual wheel slip to settle the trailer when it detects the trailer starting to oscillate at speed. Other road users are also alerted with flashing brake lights on both Triton and trailer.

5 GSR model shown with standard accessories: Black Sailplane and Tub Liner. Towing Package available as genuine accessory. Caravan not include